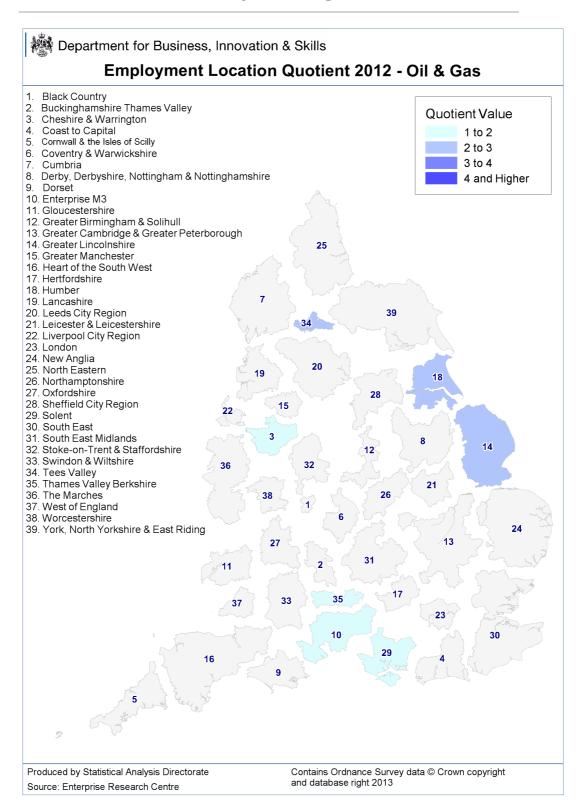

#### Oil and Gas

The Oil and Gas sector covers the extraction of crude petroleum and natural gas; support activities for its extraction; and the manufacture of coke and refined petroleum products. In 2008 there were three LEPs, all coastal, for which employment was most concentrated, namely the Humber LEP, with an LQ of 4+; Cheshire and Warrington, with an LQ of 3-4; and Greater Lincolnshire, with an LQ of 2-3. By 2012 these three LEPs remained most concentrated, although all now had an LQ representing employment concentrations of two to three times the GB average.