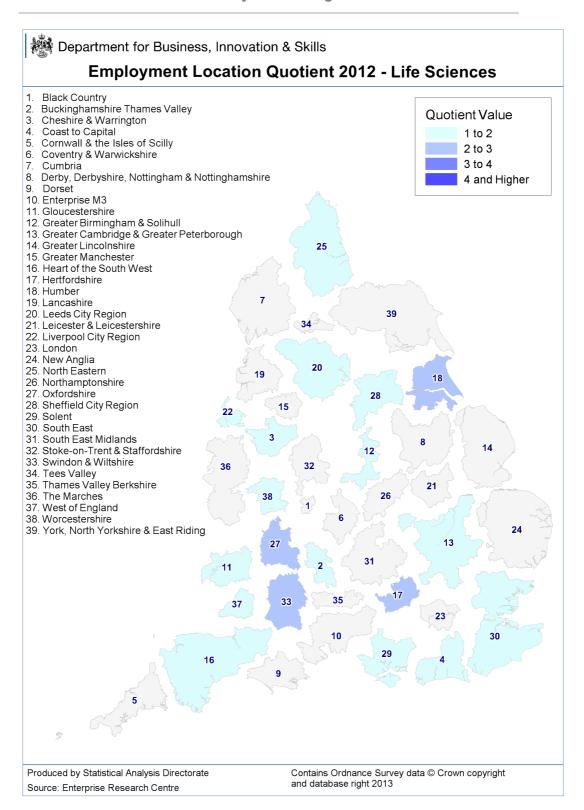

#### Life Sciences

The Life Sciences sector covers the manufacture of pharmaceutical products; medical; dental and electromedical equipment, as well as R&D on biotechnology. Employment within the sector in 2008 was most heavily concentrated in the Hertfordshire LEP, with an LQ of 3-4, followed by Cheshire and Warrington with an LQ of 2-3. The Enterprise M3 LEP and Coast to Capital also had concentrations up to twice the GB average. By 2012 this picture had altered radically, the Humber, Oxfordshire, and Swindon and Wiltshire LEPs had joined Hertfordshire as the most concentrated LEPs for Life Sciences, all of which had employment up to 3 times more concentrated than the GB average.