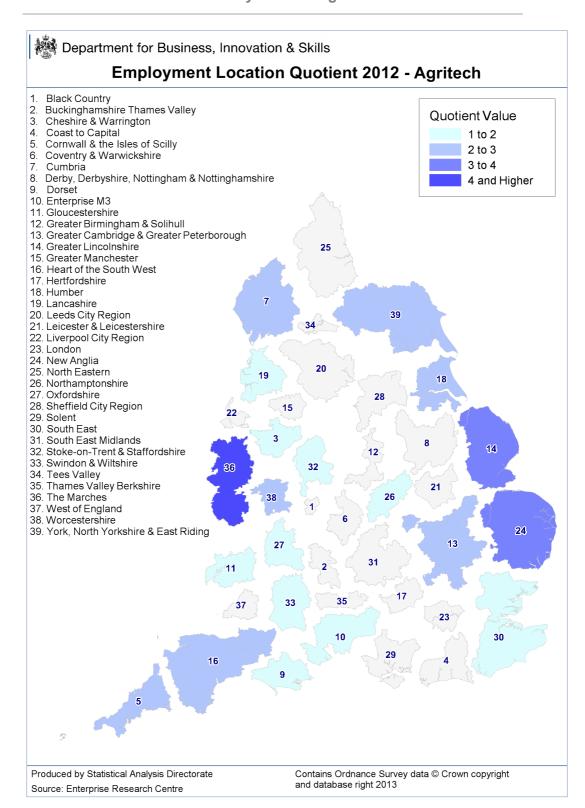

#### Agri-tech

The Agri-tech sector covers crop and animal production; aquaculture; and the manufacture of pesticides; fertiliser and agricultural machinery. Employment within the sector was concentrated in LEPs situated around the coast. In 2008 the Greater Lincolnshire LEP had the highest concentration of employment at four times (or more) the GB average, followed by the Marches and New Anglia LEPs at three to four times the average. Cumbria; York, North Yorkshire and East Riding; and the Humber regions also had employment concentrations up to three times higher than the GB average. By 2012 the Marches LEP had become the most heavily concentrated LEP for employment within the Agri-tech sector, followed by Greater Lincolnshire and New Anglia.