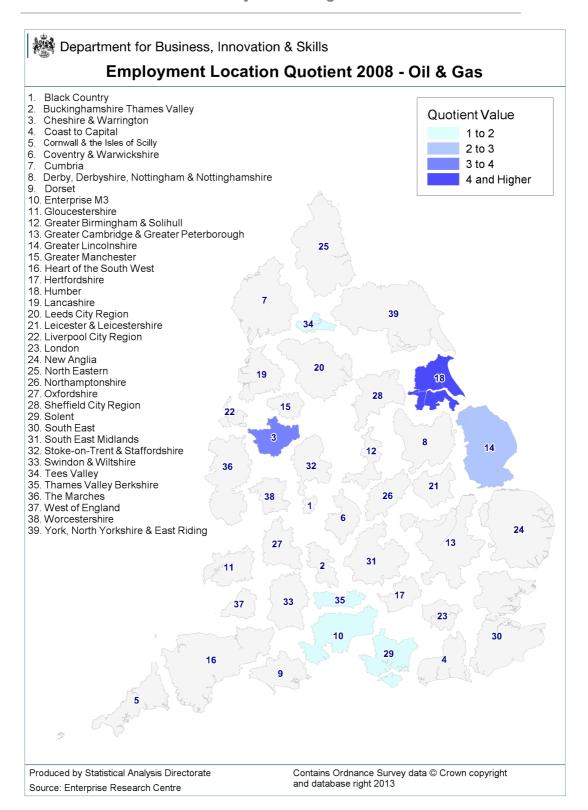

#### Oil and Gas

The Oil and Gas sector covers the extraction of crude petroleum and natural gas; support activities for its extraction; and the manufacture of coke and refined petroleum products. In 2008 there were three LEPs, all coastal, for which employment was most concentrated, namely the Humber LEP, with an LQ of 4+; Cheshire and Warrington, with an LQ of 3-4; and Greater Lincolnshire, with an LQ of 2-3. By 2012 these three LEPs remained most concentrated, although all now had an LQ representing employment concentrations of two to three times the GB average.