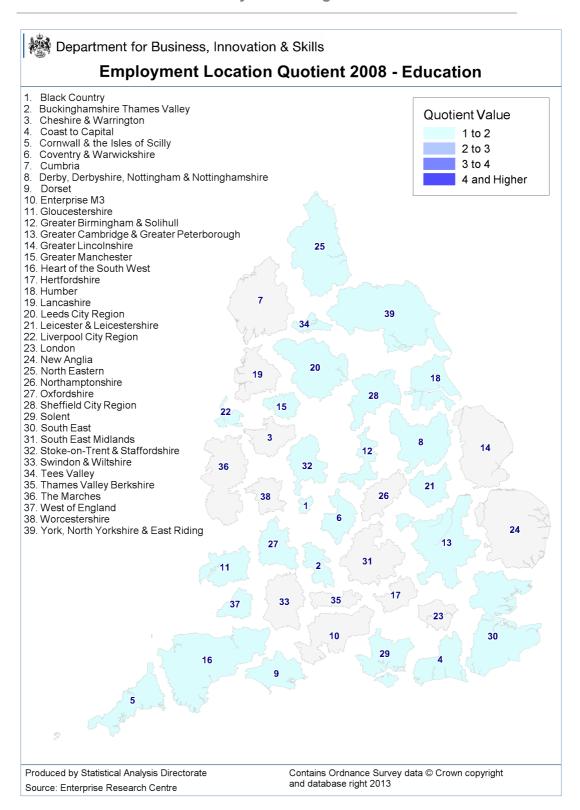

#### Education

The Education sector includes all the educational-related sub-sectors. None of the LEPS had particularly high concentrations of employment in Education in 2008 or 2012, with the majority of LEPS having employment equal to or just above the GB average.