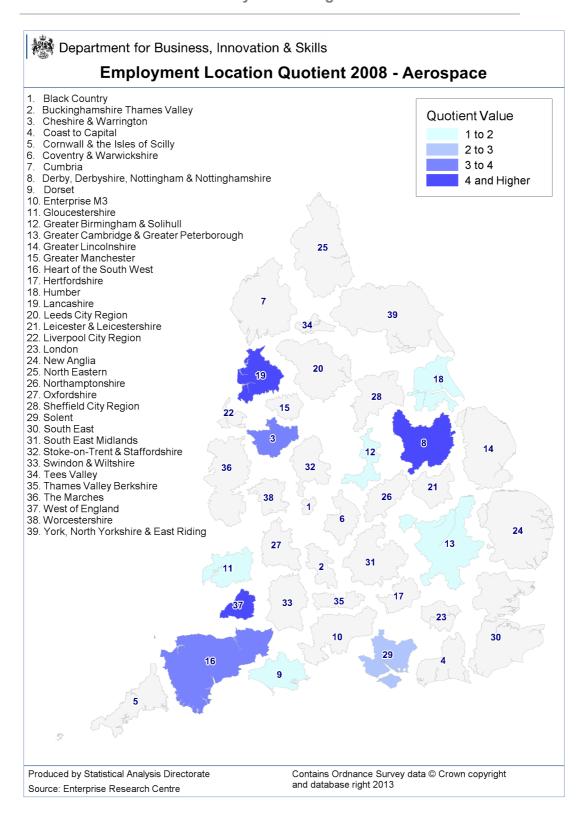

#### Aerospace

The Aerospace industry covers the manufacture and repair of air and spacecraft. Employment in 2008 was highly concentrated within three LEPs, with employment in the Lancashire; Derby, Derbyshire, Nottingham and Nottinghamshire; and the West of England LEPs at least four times more concentrated than the GB average. Cheshire and the Heart of the South West LEPs, and to a lesser extent the Solent LEP, also had a high concentration of employment within the Aerospace industry, with LQs of 3-4 for the former two and 2-3 for the latter. The employment pattern remained broadly unchanged by 2012, the main changes to the above being a drop in the LQ from 4+ to 3-4 for the Derby, Derbyshire, Nottingham and Nottinghamshire LEP and an increase in the LQ, from 1-2 to 2-3, for Gloucestershire.