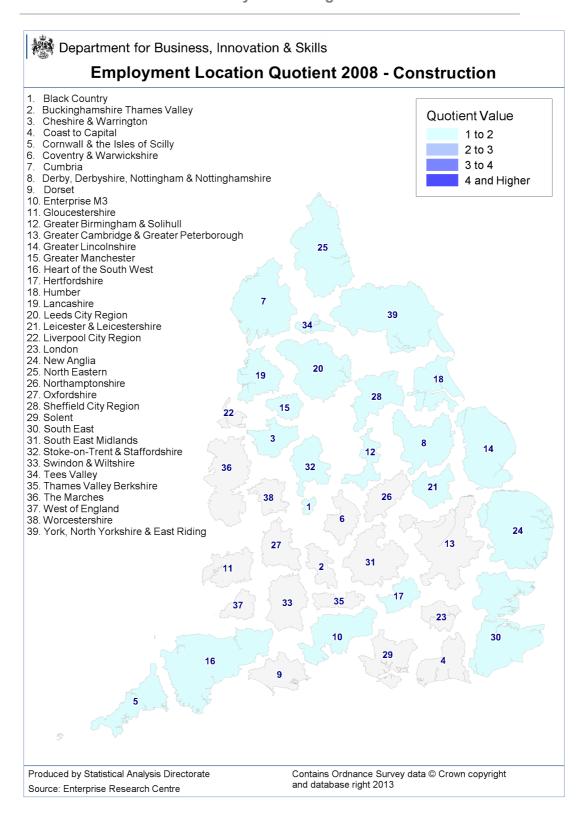

#### **Construction**

The Construction sector covers the construction of buildings; civil engineering activities and other specialised construction activities. The sector was not particularly concentrated in any LEP, with the majority in 2008 having employment concentrations at or just above the GB average; LEPs in the central belt of England being the exception, with below average concentrations. The pattern was similar in 2012, the main change being that several LEPs in the North now also had lower than average concentrations of construction employment.