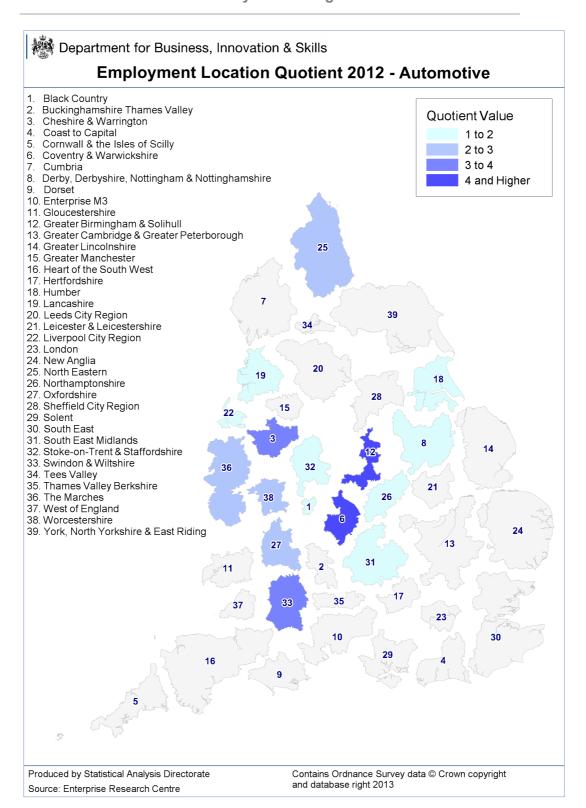

#### **Automotive**

The Automotive sector covers the manufacture of vehicles, as well as associated electronic parts and accessories. In 2008 the heaviest concentration of employment within the sector was in the Coventry and Warwickshire LEP at four times (or more) the GB average; and the Greater Birmingham and Solihull LEP, at 3-4 times the average. Those with employment around twice the average included the North East and Humber LEPs, alongside LEPs located in the West of England, namely in the Swindon and Wiltshire; Oxfordshire; Worcestershire, Cheshire and Warrington and the Marches LEP. By 2012 the concentration of employment in Greater Birmingham and Solihull had increased to more than four times the average, whilst the LQs of the Swindon and Wiltshire and Cheshire and Warrington LEPs had also risen to 3-4 times the average. The concentration of employment in the Humber LEP, whilst still above average had declined, resulting in a LQ of 1-2.