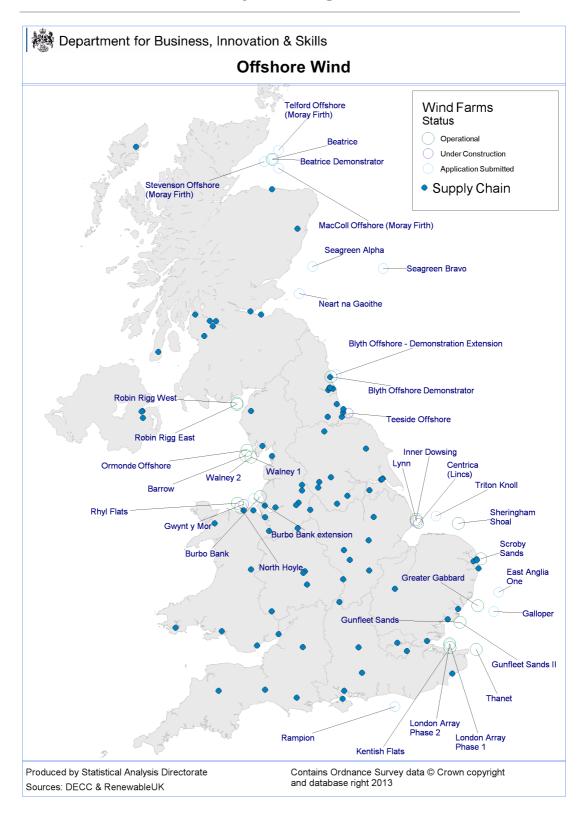

#### Offshore Wind

The Offshore Wind sector covers the generation of, and related supply chain activities of wind as a renewable energy. LQs were unavailable for the sector as a result of problems related to the disclosive nature of the data once we had linked the individual firms to the ONS BSD; however, the activities were largely located in LEPs situated around the coast, particularly the Eastern, North Eastern and North Western coastal areas.