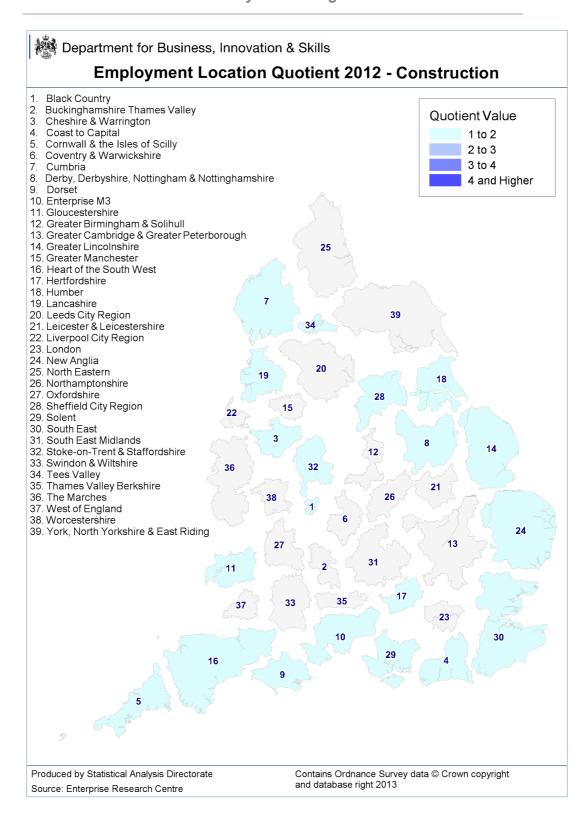

We have subsequently identified and mapped these 11 sectors by the LEP geography to highlight the relative industrial strengths of particular areas. We have done this using the ONS BSD for all the sectors. Location quotients (LQs) have been used to provide a measure of employment concentration, and have been presented for 2008 and 2012. We discuss each of the industrial strategy sectors in turn and then present a series of LQ maps for each sector in 2008 and 2012. The exception is for Offshore Wind where the map refers to the distribution of firms in this sector. These maps have been published in the Witty Review (2013).

#### **Construction**

The Construction sector covers the construction of buildings; civil engineering activities and other specialised construction activities. The sector was not particularly concentrated in any LEP, with the majority in 2008 having employment concentrations at or just above the GB average; LEPs in the central belt of England being the exception, with below average concentrations. The pattern was similar in 2012, the main change being that several LEPs in the North now also had lower than average concentrations of construction employment.