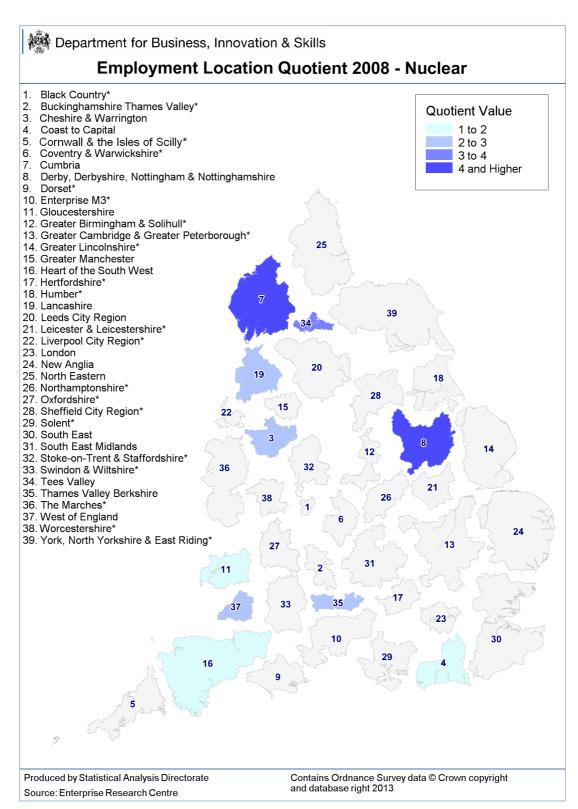

#### Nuclear

The Nuclear sector covers Nuclear production and related supply chain activities. In 2008 employment within the sector was most heavily concentrated within the Cumbria; and Derby, Derbyshire, Nottingham and Nottinghamshire LEPs, at four times (or more) the GB average. The Tees Valley LEP had an LQ of 3-4, whilst the Lancashire; Cheshire and Warrington; West of England and Thames Valley Berkshire LEPs all had employment concentrations two to three times the GB average. The main changes by 2012 were that the Tees Valley LEP was now below the GB average, in terms of employment, while Lancashire and Gloucestershire had become more heavily concentrated.