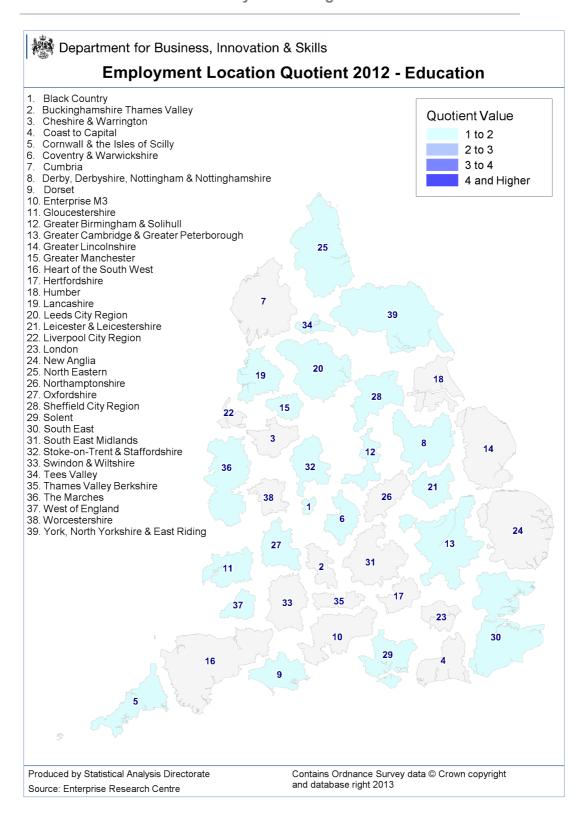

#### Education

The Education sector includes all the educational-related sub-sectors. None of the LEPS had particularly high concentrations of employment in Education in 2008 or 2012, with the majority of LEPS having employment equal to or just above the GB average.