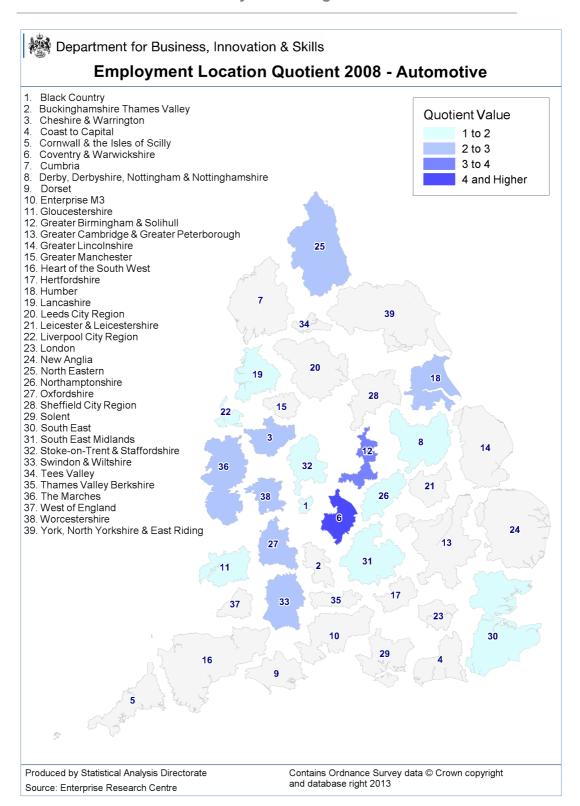

#### **Automotive**

The Automotive sector covers the manufacture of vehicles, as well as associated electronic parts and accessories. In 2008 the heaviest concentration of employment within the sector was in the Coventry and Warwickshire LEP at four times (or more) the GB average; and the Greater Birmingham and Solihull LEP, at 3-4 times the average. Those with employment around twice the average included the North East and Humber LEPs, alongside LEPs located in the West of England, namely in the Swindon and Wiltshire; Oxfordshire; Worcestershire, Cheshire and Warrington and the Marches LEP. By 2012 the concentration of employment in Greater Birmingham and Solihull had increased to more than four times the average, whilst the LQs of the Swindon and Wiltshire and Cheshire and Warrington LEPs had also risen to 3-4 times the average. The concentration of employment in the Humber LEP, whilst still above average had declined, resulting in a LQ of 1-2.