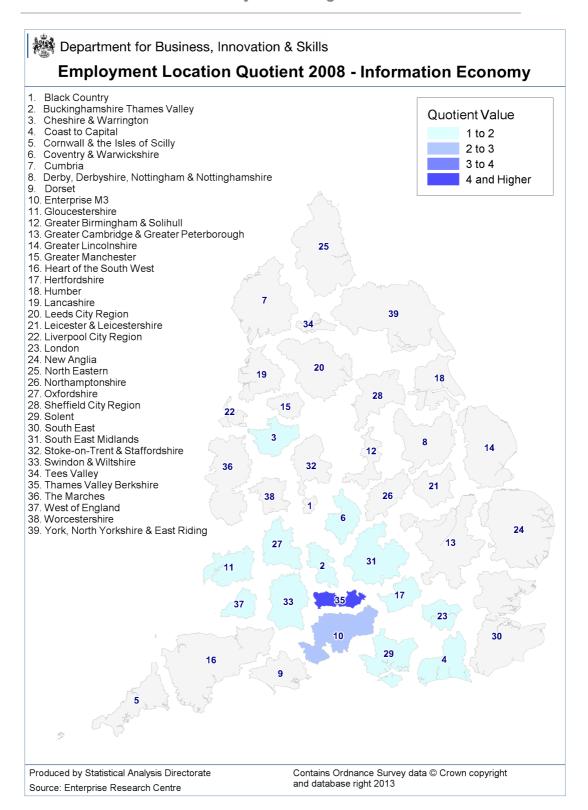

#### Information Economy

The Information Economy sector includes software publishing, telecommunications; computer programming and other information service

activities. Employment within the sector was concentrated within a few LEPs, largely in the South of England. In 2008 Thames Valley Berkshire had the highest concentration, around four times the average, followed by the Enterprise M3 LEP. LEPs in the surrounding vicinity of these two also had employment concentrations at or just above the average, whilst Cheshire and Warrington was the only LEP in the North of England with a higher concentration than average. The pattern of employment was almost identical in 2012, with the exception of Cheshire and Warrington, which no longer had a higher than average employment concentration.