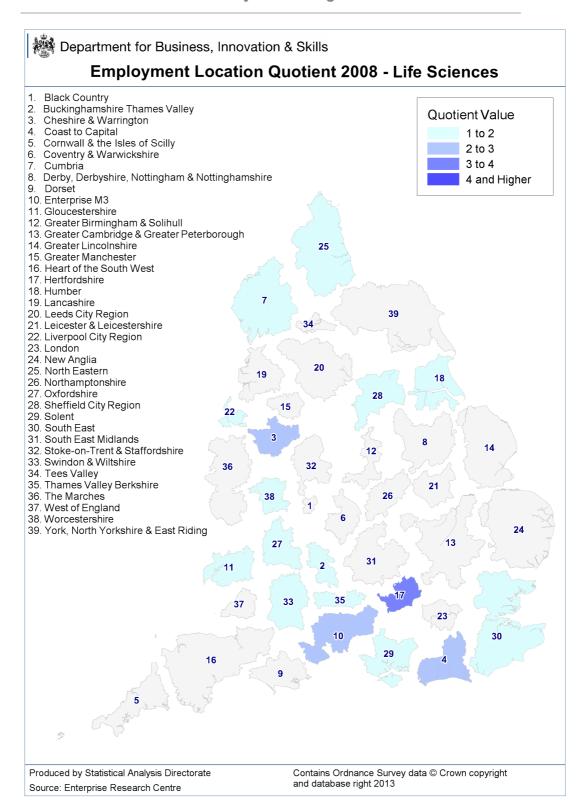

#### Life Sciences

The Life Sciences sector covers the manufacture of pharmaceutical products; medical; dental and electromedical equipment, as well as R&D on biotechnology. Employment within the sector in 2008 was most heavily concentrated in the Hertfordshire LEP, with an LQ of 3-4, followed by Cheshire and Warrington with an LQ of 2-3. The Enterprise M3 LEP and Coast to Capital also had concentrations up to twice the GB average. By 2012 this picture had altered radically, the Humber, Oxfordshire, and Swindon and Wiltshire LEPs had joined Hertfordshire as the most concentrated LEPs for Life Sciences, all of which had employment up to 3 times more concentrated than the GB average.