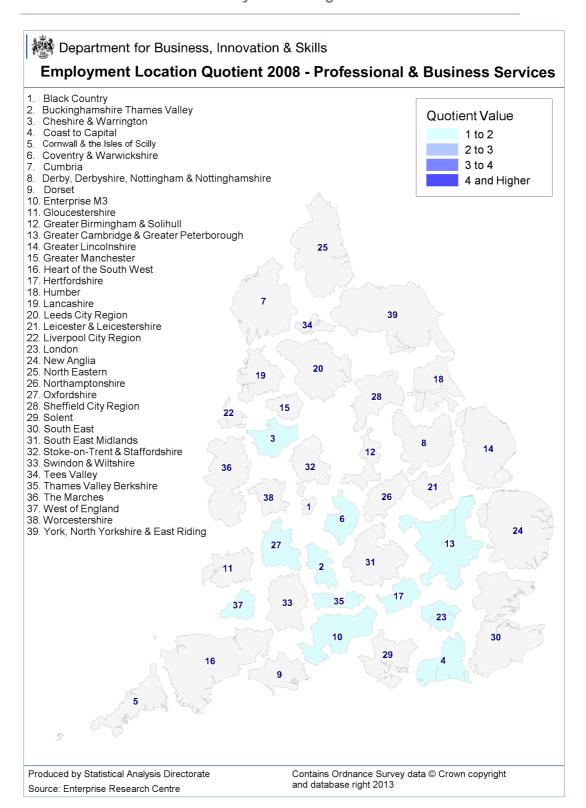

#### Professional and Business Services

The Professional and Business Services sector covers the legal, accountancy, consultancy and architectural and engineering sectors; scientific research; advertising, rental and other head office and business support activities. The sector was not highly concentrated in any specific LEP; those with concentrations at or just above the average were largely located in the Southern half of England. The pattern had not altered much by 2012, although LEPs in the midlands now had employment concentrations higher than previously, at or just above the average.