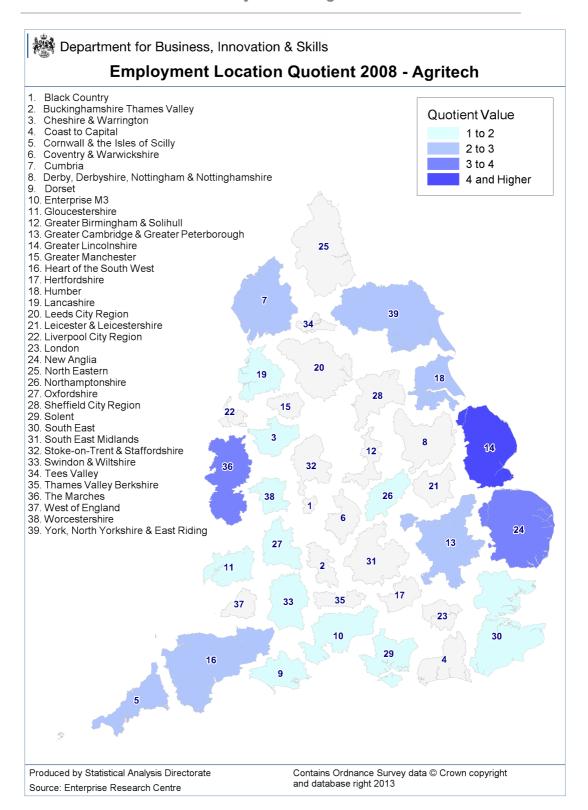

#### Agri-tech

The Agri-tech sector covers crop and animal production; aquaculture; and the manufacture of pesticides; fertiliser and agricultural machinery. Employment within the sector was concentrated in LEPs situated around the coast. In 2008 the Greater Lincolnshire LEP had the highest concentration of employment at four times (or more) the GB average, followed by the Marches and New Anglia LEPs at three to four times the average. Cumbria; York, North Yorkshire and East Riding; and the Humber regions also had employment concentrations up to three times higher than the GB average. By 2012 the Marches LEP had become the most heavily concentrated LEP for employment within the Agri-tech sector, followed by Greater Lincolnshire and New Anglia.