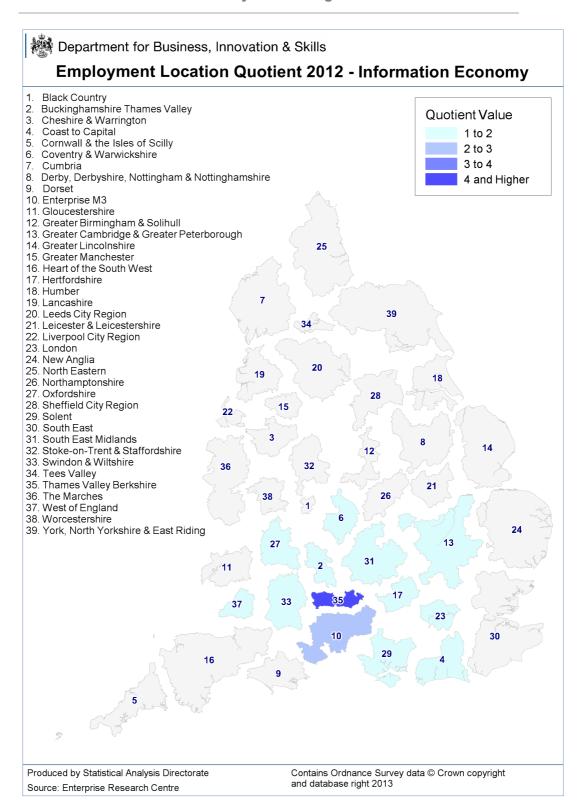

#### Information Economy

The Information Economy sector includes software publishing, telecommunications; computer programming and other information service

activities. Employment within the sector was concentrated within a few LEPs, largely in the South of England. In 2008 Thames Valley Berkshire had the highest concentration, around four times the average, followed by the Enterprise M3 LEP. LEPs in the surrounding vicinity of these two also had employment concentrations at or just above the average, whilst Cheshire and Warrington was the only LEP in the North of England with a higher concentration than average. The pattern of employment was almost identical in 2012, with the exception of Cheshire and Warrington, which no longer had a higher than average employment concentration.