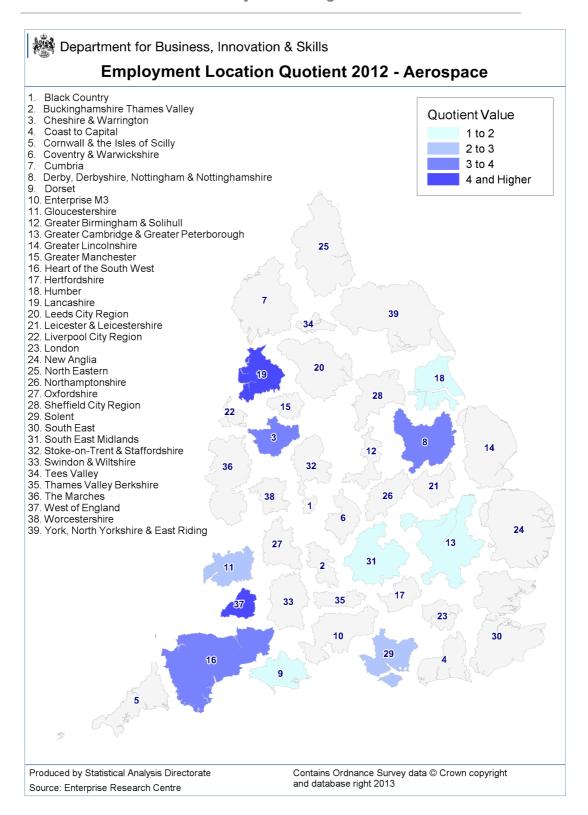

#### Aerospace

The Aerospace industry covers the manufacture and repair of air and spacecraft. Employment in 2008 was highly concentrated within three LEPs, with employment in the Lancashire; Derby, Derbyshire, Nottingham and Nottinghamshire; and the West of England LEPs at least four times more concentrated than the GB average. Cheshire and the Heart of the South West LEPs, and to a lesser extent the Solent LEP, also had a high concentration of employment within the Aerospace industry, with LQs of 3-4 for the former two and 2-3 for the latter. The employment pattern remained broadly unchanged by 2012, the main changes to the above being a drop in the LQ from 4+ to 3-4 for the Derby, Derbyshire, Nottingham and Nottinghamshire LEP and an increase in the LQ, from 1-2 to 2-3, for Gloucestershire.