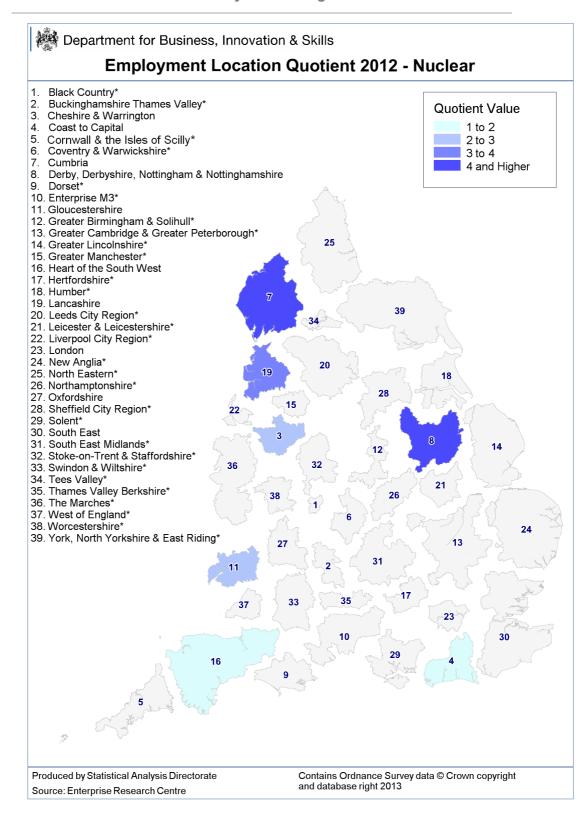

#### Nuclear

The Nuclear sector covers Nuclear production and related supply chain activities. In 2008 employment within the sector was most heavily concentrated within the Cumbria; and Derby, Derbyshire, Nottingham and Nottinghamshire LEPs, at four times (or more) the GB average. The Tees Valley LEP had an LQ of 3-4, whilst the Lancashire; Cheshire and Warrington; West of England and Thames Valley Berkshire LEPs all had employment concentrations two to three times the GB average. The main changes by 2012 were that the Tees Valley LEP was now below the GB average, in terms of employment, while Lancashire and Gloucestershire had become more heavily concentrated.