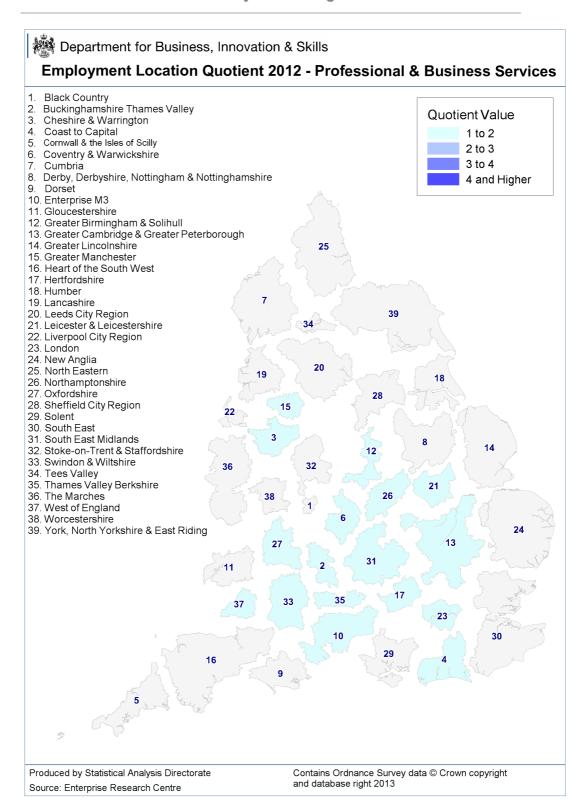

#### Professional and Business Services

The Professional and Business Services sector covers the legal, accountancy, consultancy and architectural and engineering sectors; scientific research; advertising, rental and other head office and business support activities. The sector was not highly concentrated in any specific LEP; those with concentrations at or just above the average were largely located in the Southern half of England. The pattern had not altered much by 2012, although LEPs in the midlands now had employment concentrations higher than previously, at or just above the average.